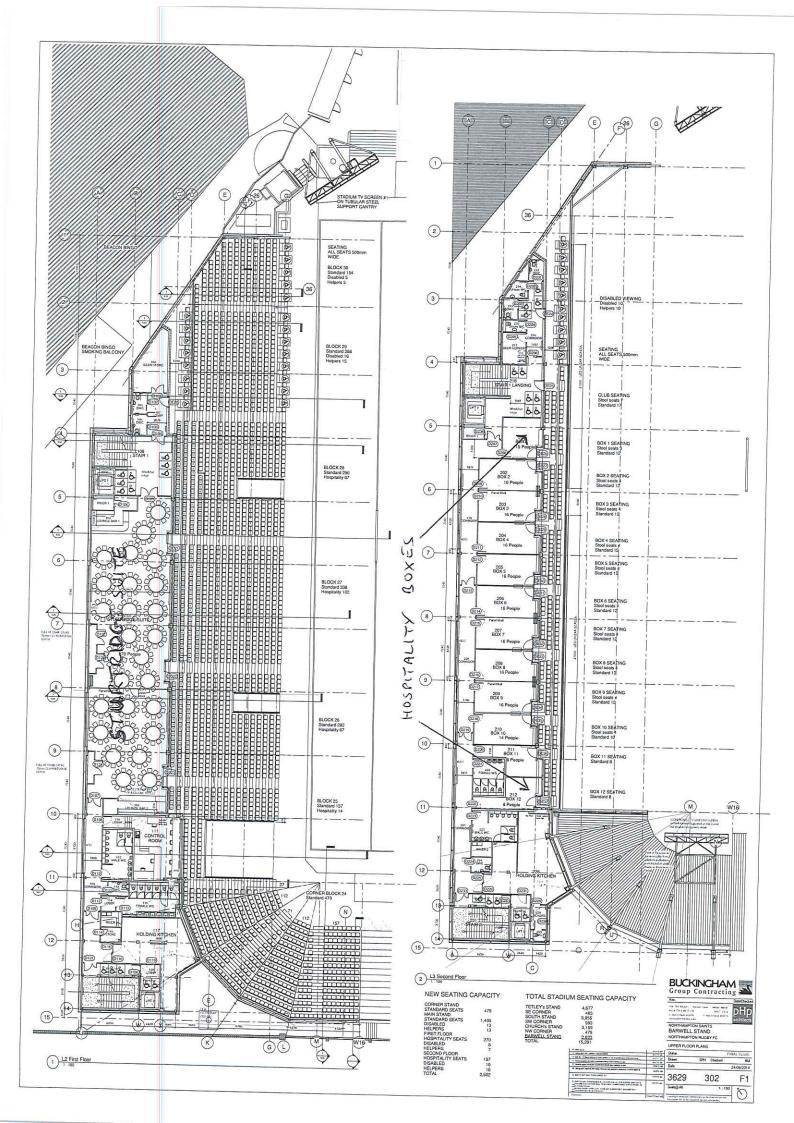

## **Barwell Stand**

- Members Bar (ground floor)
- Sturtridge Suite (1st floor)
- Hospitality Boxes (2<sup>nd</sup> Floor)