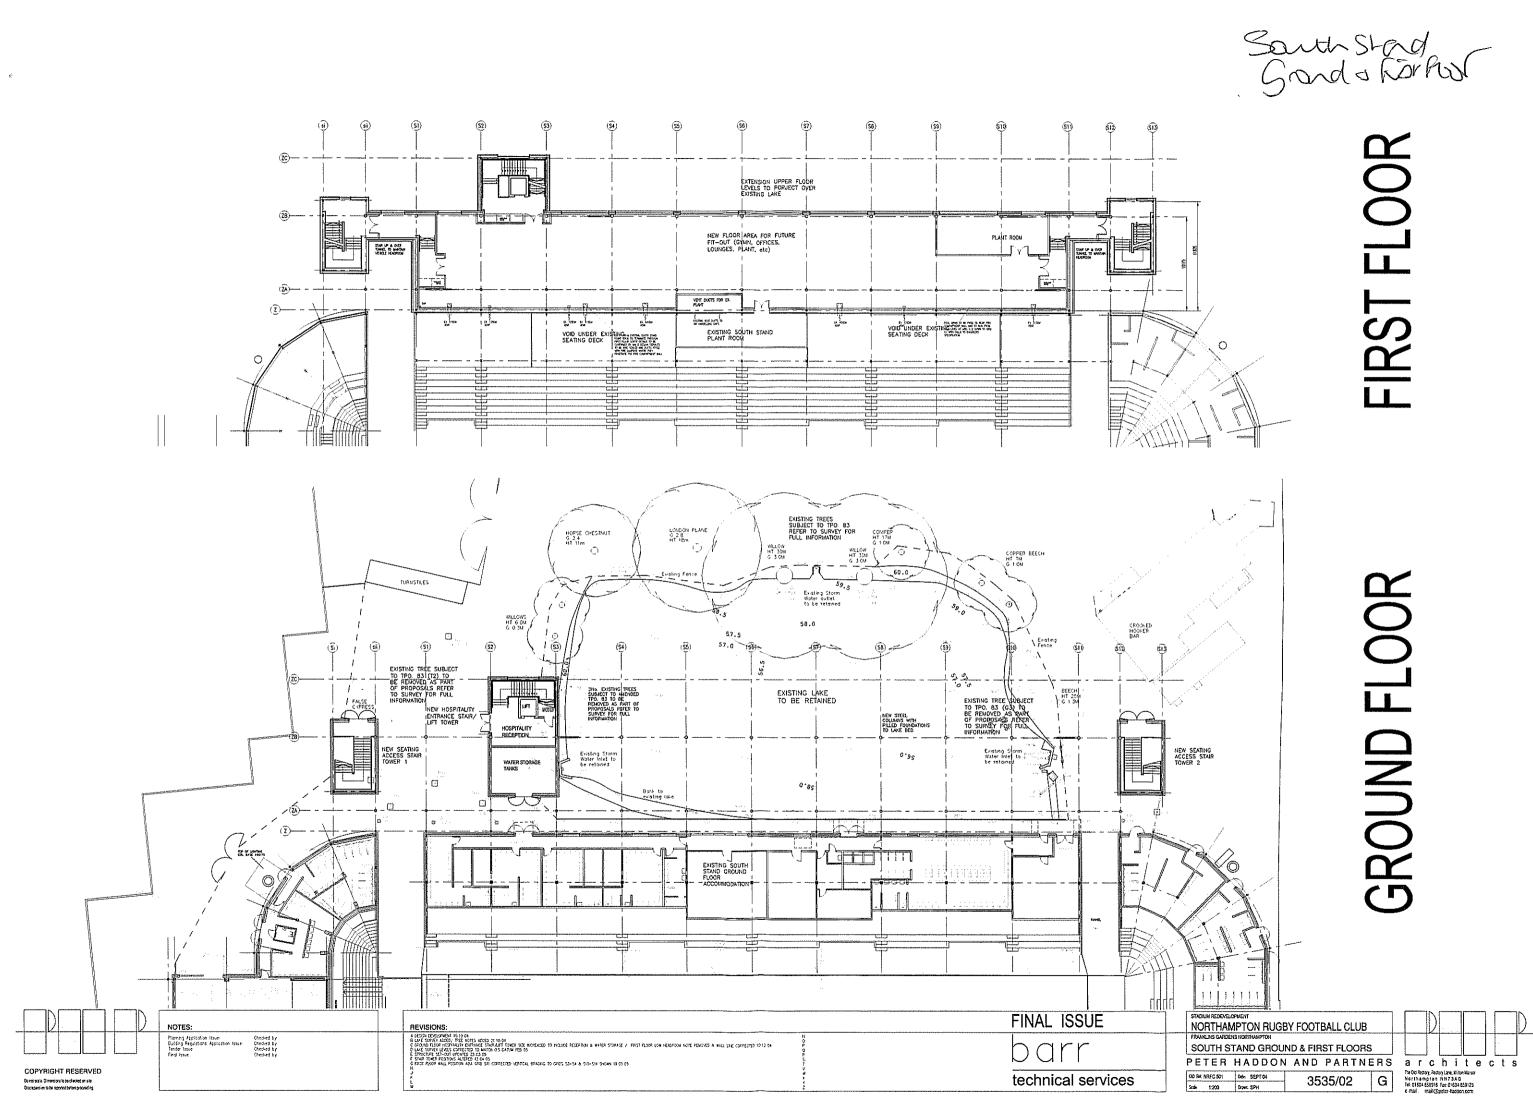

# **Elite Insurance Stand**

- Concourse Bars (2<sup>nd</sup> floor)
- ACS Suite (3<sup>rd</sup> Floor)
- Hospitality Boxes (3<sup>rd</sup> Floor)