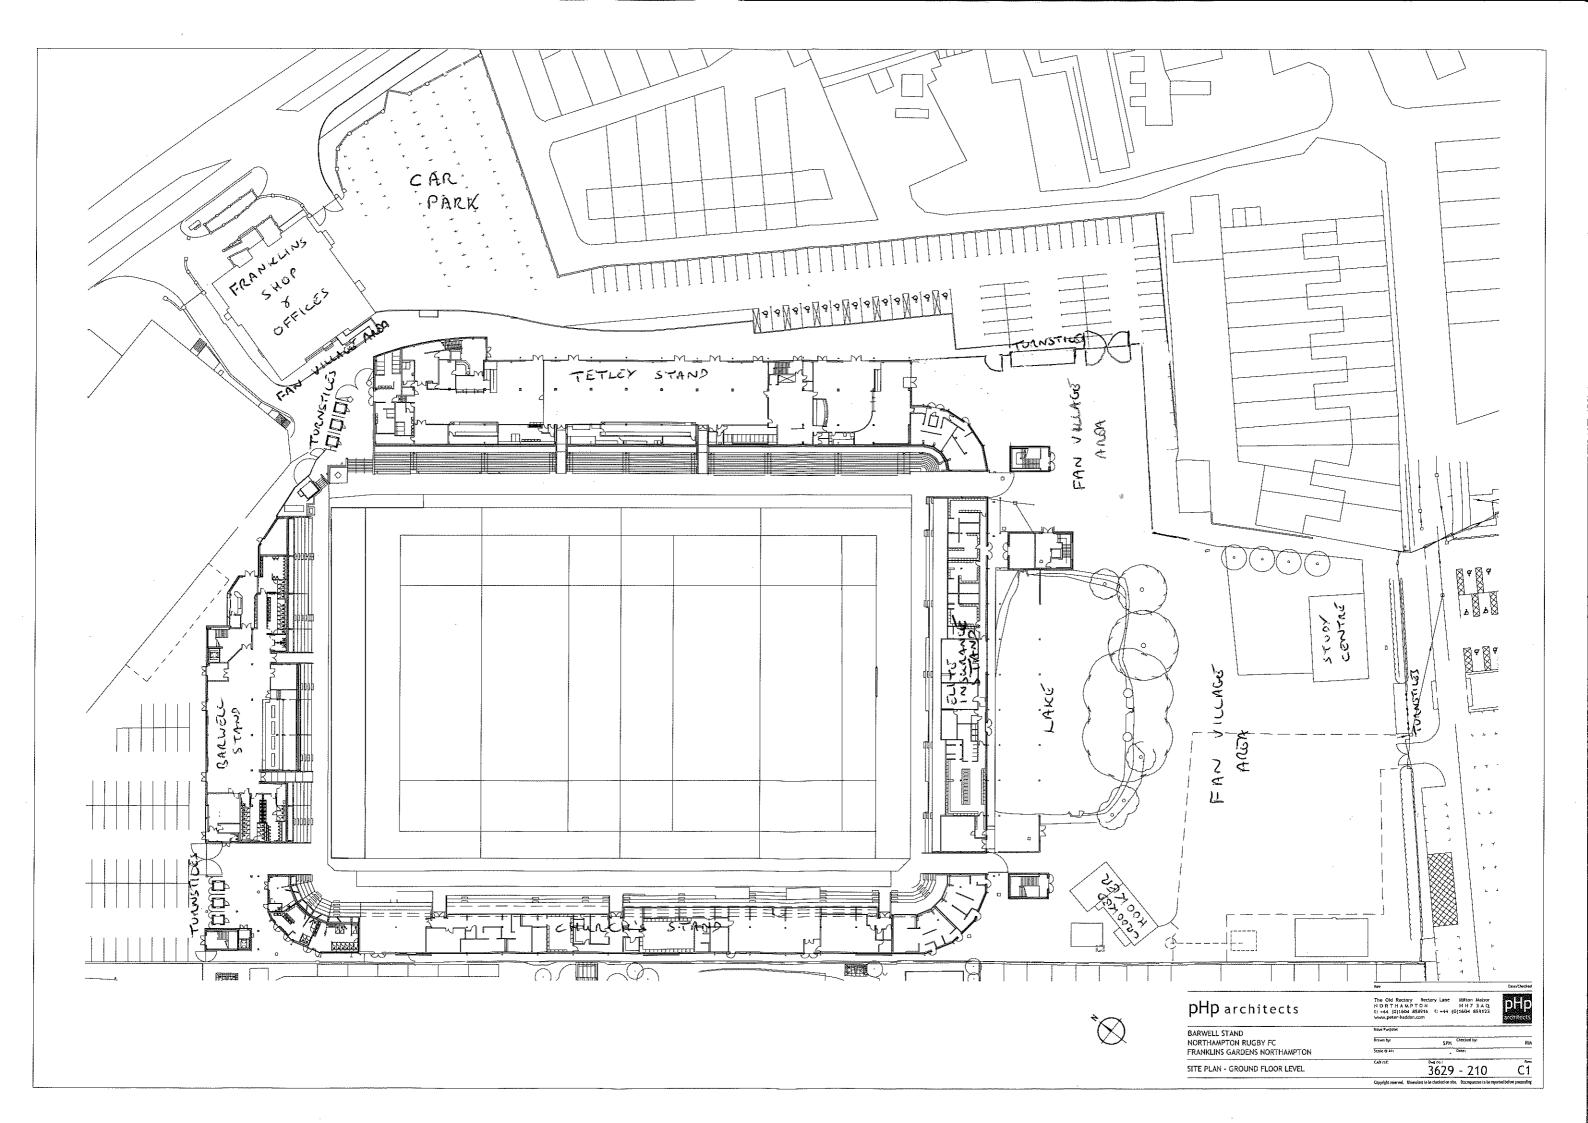

# **Locations of Bars**

# **Tetley Stand**

- Heroes Bar (ground floor)
- Rodber Bar (ground floor)
- Captains Bar (ground floor)
- Cocktail Bar (1<sup>st</sup> Floor)
- Directors Bar (1st Floor)
- Carlsberg Lounge (2<sup>nd</sup> Floor)
- Hospitality Boxes (2<sup>nd</sup> floor)

# **Elite Insurance Stand**

- Concourse Bars (2<sup>nd</sup> floor)
- ACS Suite (3<sup>rd</sup> Floor)
- Hospitality Boxes (3<sup>rd</sup> Floor)

## **Church's Stand**

## **Barwell Stand**

- Members Bar (ground floor)
- Sturtridge Suite (1st floor)
- Hospitality Boxes (2<sup>nd</sup> Floor)

# Village Area

- Marquee Bar
- 2 x Real Ale Bars
- Maximum of 20 other retail outlets selling alcohol, food and club related apparrel