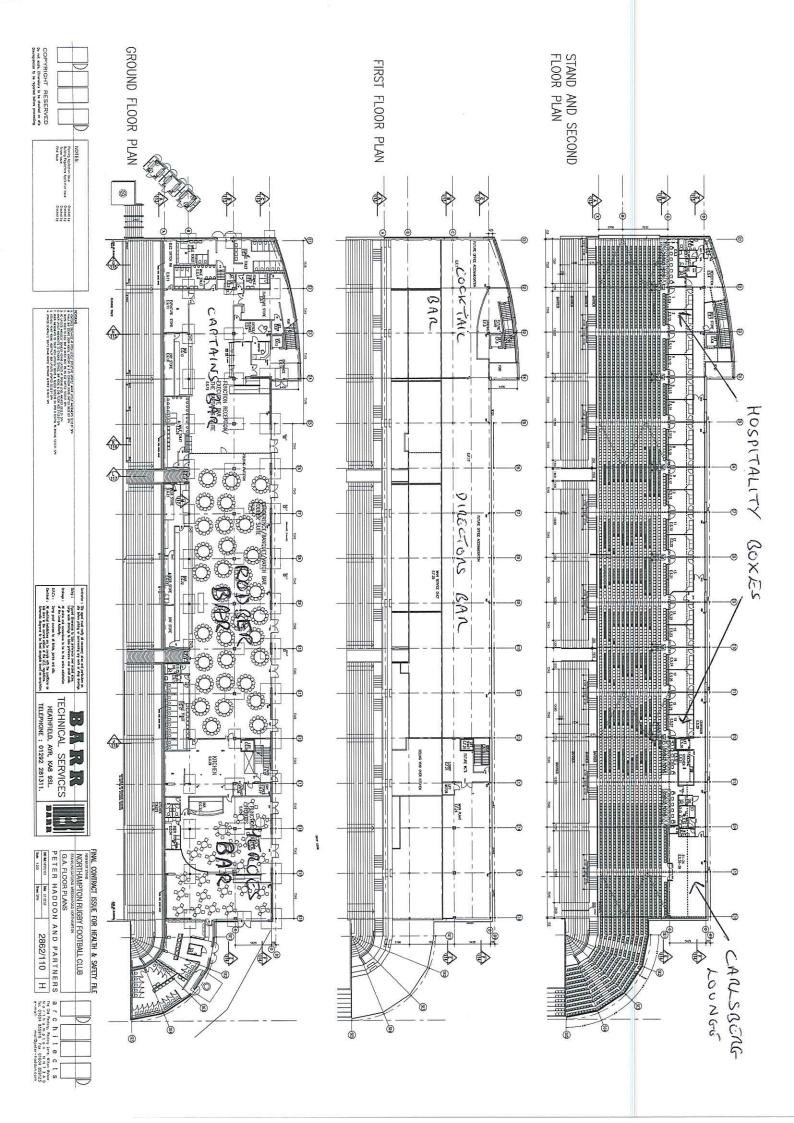

# **Tetley Stand**

- Heroes Bar (ground floor)
- Rodber Bar (ground floor)
- Captains Bar (ground floor)
- Cocktail Bar (1<sup>st</sup> Floor)
- Directors Bar (1st Floor)
- Carlsberg Lounge (2<sup>nd</sup> Floor)
- Hospitality Boxes (2<sup>nd</sup> floor)