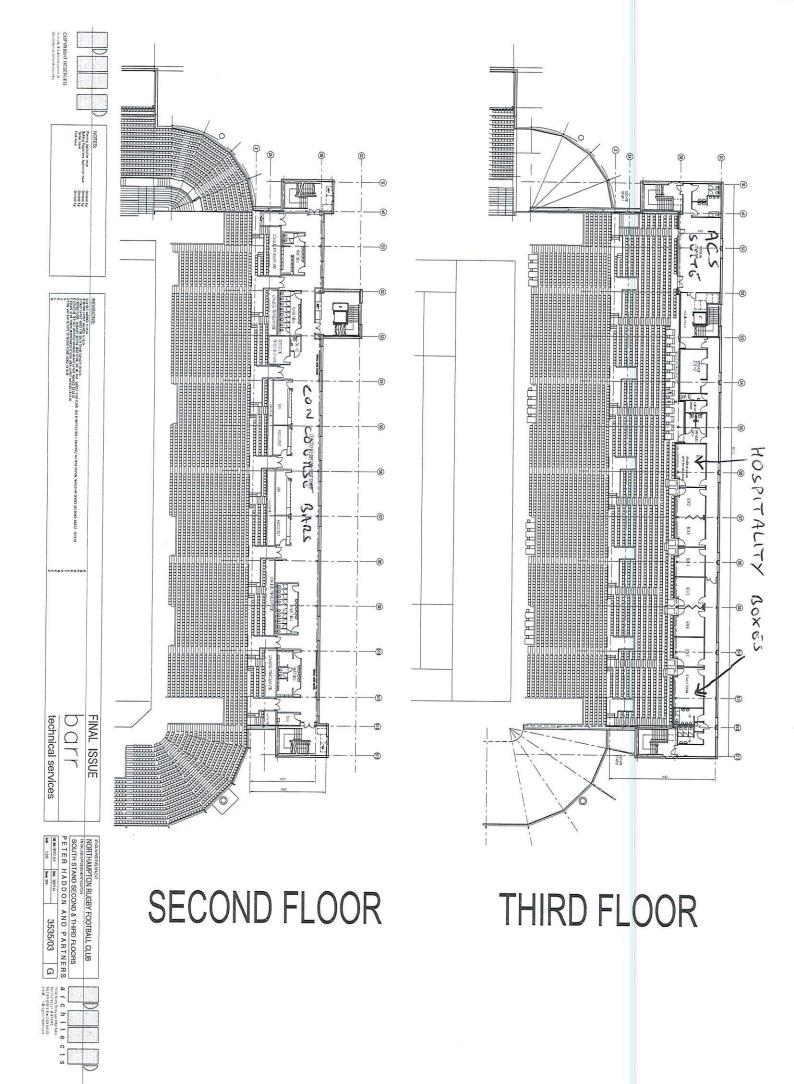

# **Elite Insurance Stand**

- Concourse Bars (2<sup>nd</sup> floor)
- ACS Suite (3<sup>rd</sup> Floor)
- Hospitality Boxes (3<sup>rd</sup> Floor)