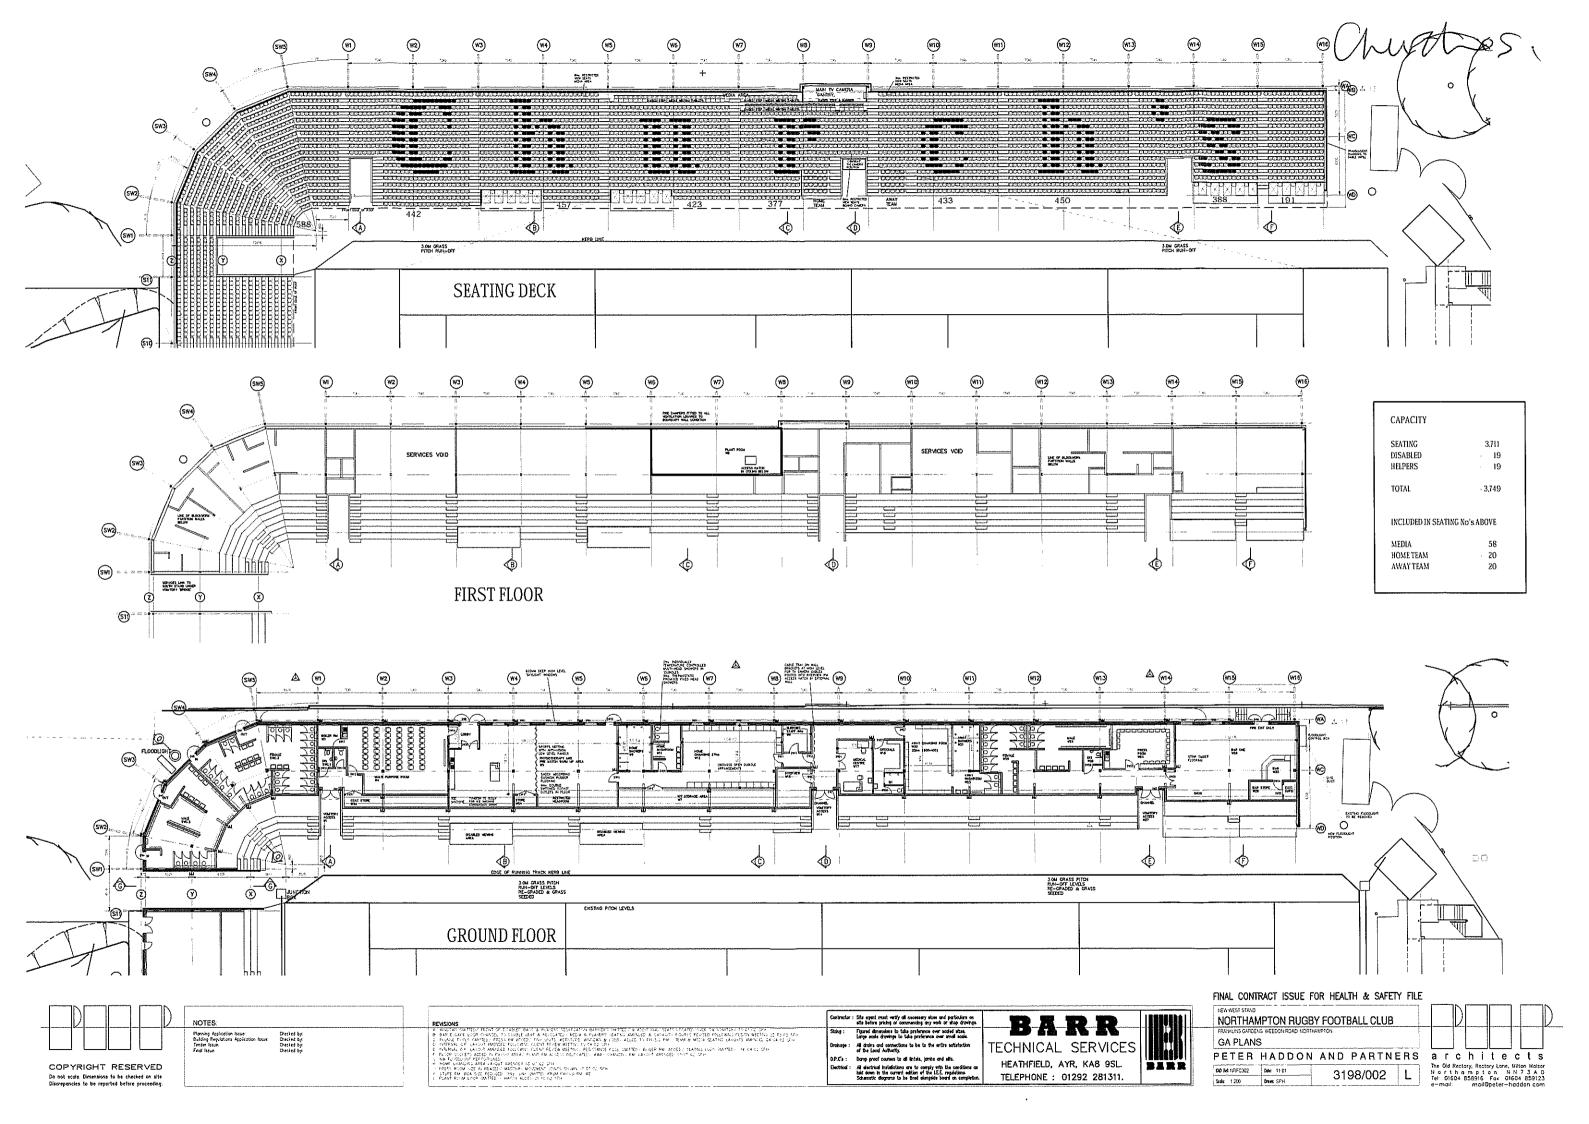

Deputing Dates A Conference Confe

# **Locations of Bars**

# **Tetley Stand**

- Heroes Bar (ground floor)
- Rodber Bar (ground floor)
- Captains Bar (ground floor)
- Cocktail Bar (1<sup>st</sup> Floor)
- Directors Bar (1st Floor)
- Carlsberg Lounge (2<sup>nd</sup> Floor)
- Hospitality Boxes (2<sup>nd</sup> floor)

# **Elite Insurance Stand**

- Concourse Bars (2<sup>nd</sup> floor)
- ACS Suite (3<sup>rd</sup> Floor)
- Hospitality Boxes (3<sup>rd</sup> Floor)

## **Church's Stand**

## **Barwell Stand**

- Members Bar (ground floor)
- Sturtridge Suite (1st floor)
- Hospitality Boxes (2<sup>nd</sup> Floor)

# Village Area

- Marquee Bar
- 2 x Real Ale Bars
- Maximum of 20 other retail outlets selling alcohol, food and club related apparrel